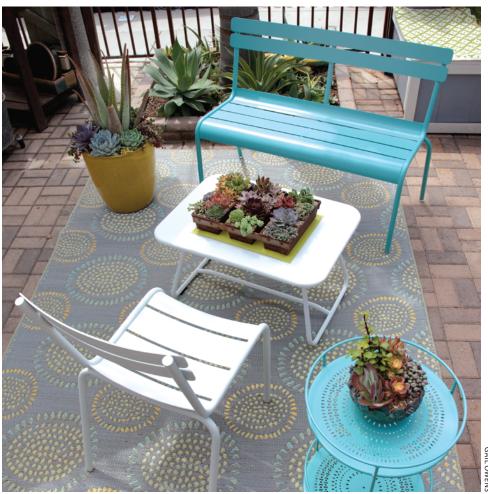

### **Patio Pleasures**

Head over to **Chicweed** in the Cedros Avenue Design District to find colorful displays of **Fermob** outdoor furniture, **Dash & Albert** outdoor rugs, succulents and container gardening supplies. New for Fermob, designer Frédéric Sofia has produced a playful reinterpretation of the classic school bench. You can pair the *Luxembourg* bench with a chair from the same collection. Chicweed, 858-205-8083