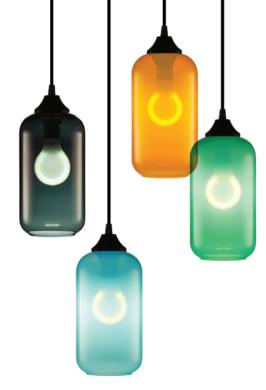

### **Chromatic Calm**

Handmade in New York, the new collection of **Niche Modern** Helio pendant lights have clean, simple lines made from handblown glass in translucent and opaque hues. Shown are Storm, Cielo, Tangerine and Jade. nichemodern.com