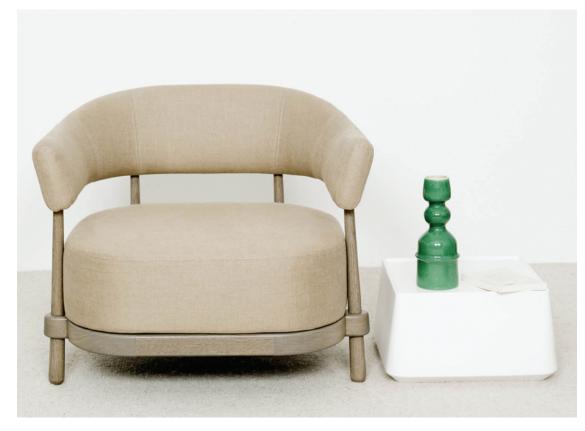

### **Au Courant**

Paris-based designer Christophe Delcourt has made a new collection for **Avenue Road**, including this curvaceous *GUM* armchair with a linen back and sophisticated details. The back rest is Tundra leather, and the seat is Bruder fabric. avenueroad.com