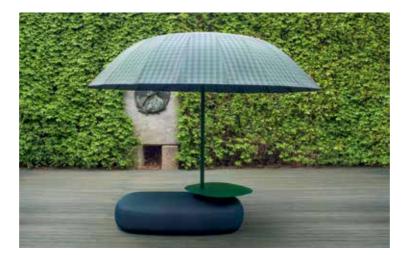

## BISTRÒ by PAOLA LENTI paolalenti.it

Revolutionising patio designs, Bistrò, a colourful, outdoor parasol, comes in two versions – a flat or dome-shaped sunshade – offering up different options for sun protection. Designed to sustain difficult environments, it is made of aluminium and is available in Paola Lenti's signature 'Madras' (plaid) or 'Tamil' (solid) fabrics. With accessories like side tables and seating, Bistrò comes with options for creating personalised, private and cheerful areas for resting, eating, reading or talking.