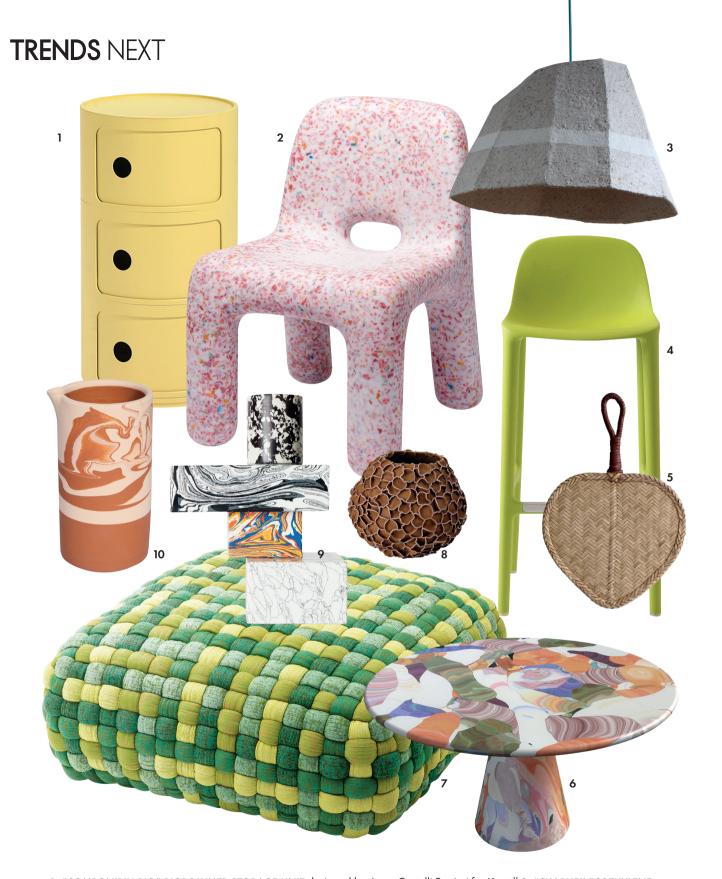

1. "COMPONIBILI BIO" BIOPOLYMER STORAGE UNIT designed by Anna Castelli Ferrieri for Kartell 2. "CHARLIE" ECOTHYLENE CHAIR part of the Kid's Collection by ecoBirdy 3. "PULPLITE" RECYCLED PAPER LARGE DOME LIGHT part of the Paperscapes collection by Dear Human 4. "BROOM" STACKING CHAIR MADE WITH 90% RECYCLED WOOD-FILLED POLYPROPYLENE designed by Philippe Starck for Emeco 5. SITALPATI AND LEATHER "PANKHA" by Tula Home 6. "MELTING POT" 100% RECYCLED WASTE ROUND 5P TABLE designed by Dirk van der Kooij for Kooij 7. "TOBIT" 100% POLYOLEFIN AND PADDED WITH POLYESTER FIBRE POUF part of the Aqua Collection, designed by CRS for Paola Lenti 8. VASE MADE WITH LEATHER SCRAPS part of the Upcrafted Collection by Liaigre 9. "SWIRL" POWDERED MARBLE AND RESIN MULTI CANDELABRA part of the Swirl collection by Tom Dixon 10. TERRACOTTA "TESORO" JUG by Ikai Asai, all prices on request